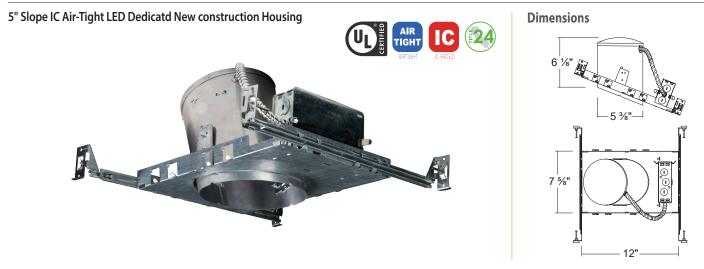

# LED590ICA / LED590ICA-01V

### Housing

• Designed for use in ceiling with slopes from 2/12 to 6/12

## **ORDERING INFORMATION**

| Model No.     | Dimming       | Description                                              |
|---------------|---------------|----------------------------------------------------------|
| LED590ICA     | Triac Dimming | 5" Slope IC Air-Tight Dedicated New construction Housing |
| LED590ICA-01V | 0-10V Dimming | 5" Slope IC Air-Tight Dedicated New construction Housing |